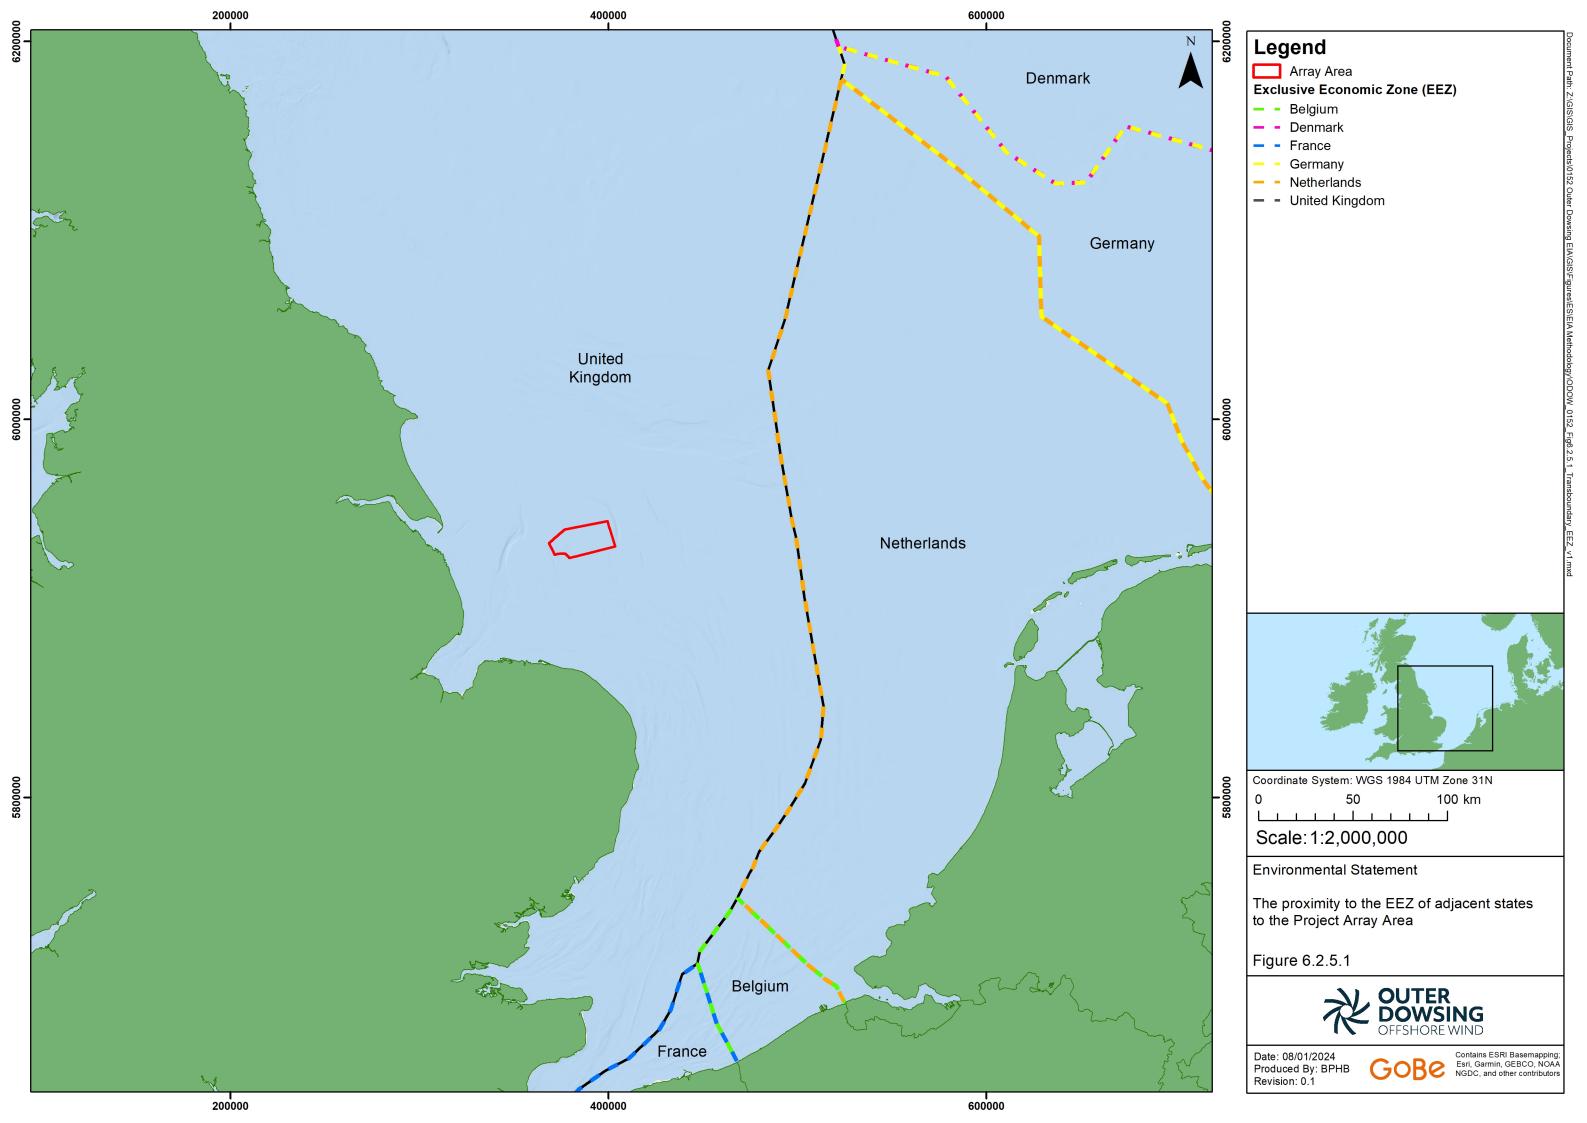

## Table of Figures

• Figure 5.1 The proximity to the EEZ of adjacent states to the Project Array Area (Document Reference: 6.2.5.1)